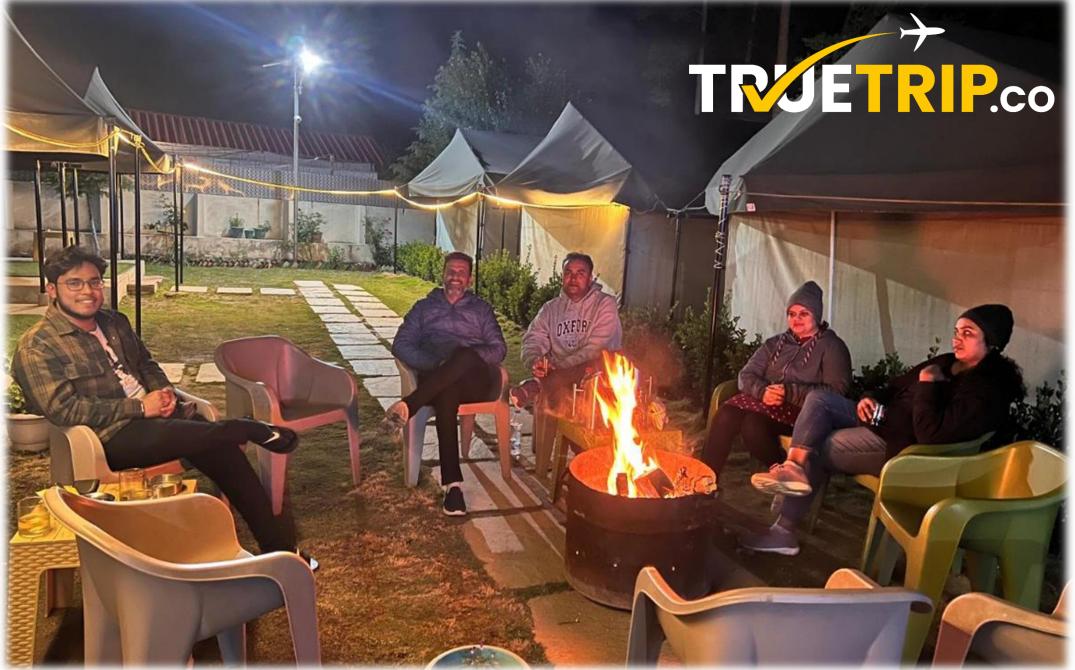

#### **Transfer to Kasol Via Kullu**

- Breakfast
- Manali Hotel Check-out 09:00AM
- Jogini Waterfall Trek (Self)
- Kullu Valley
- Shawl Factory
- Vaishno Devi Temple, Kullu
- Paragliding Point & Rafting Point
- Kasol
- Kasol Market
- Kasol Camp Check-in
- Dinner
- Bonefire
- DJ Night