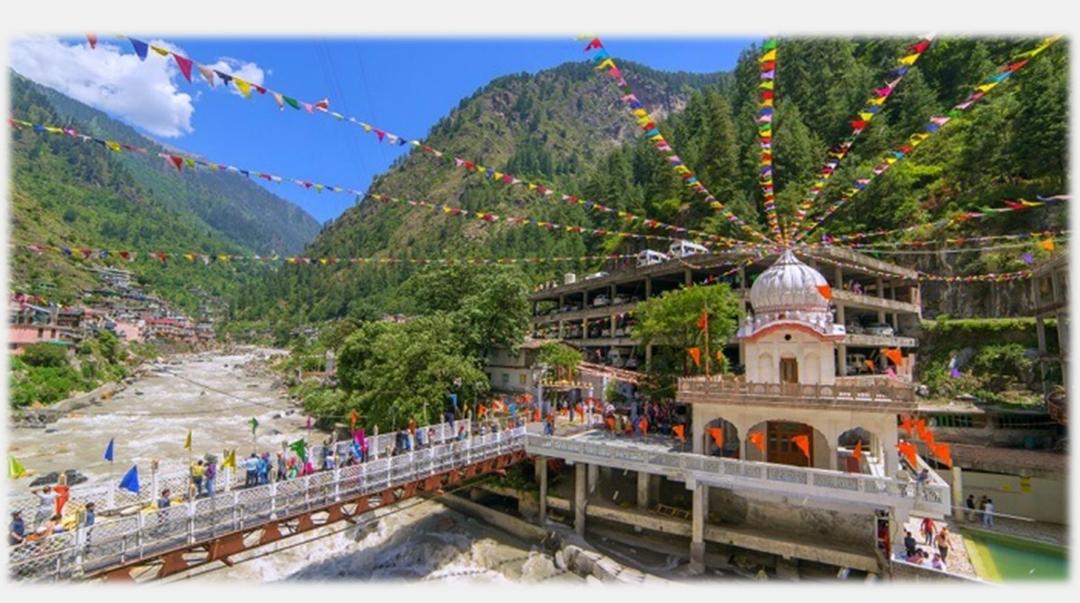

### Day 5 Kasol - Departure

- Breakfast
- Camp Check-out 11:00
- Drop the Luggage on Reception Area
- Parvati Valley
- Parvati River
- Manikaran Gurudwara
- Manikaran Shiv Temple
- Chalal Trail Trek (Self)
- Overnight Journey for Delhi