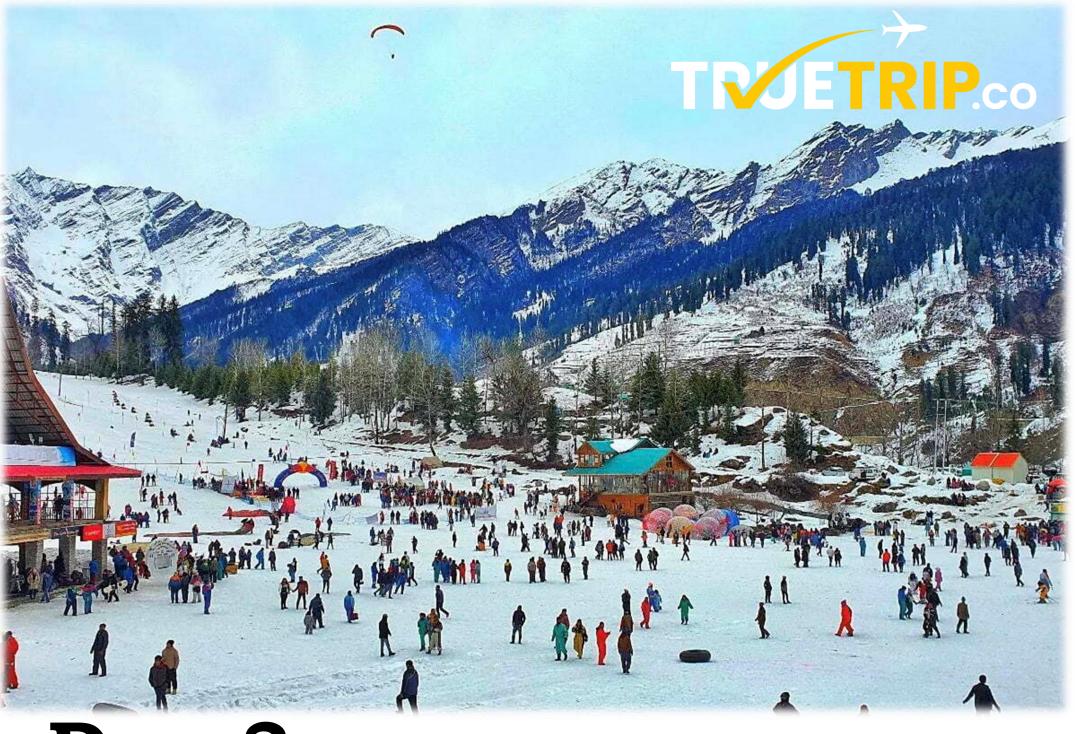

#### Solang Valley- Sissu

- Breakfast
- Solang Valley
- Atul Tunnel
- Sisu Village
- You Have Enough time for Activities Like Skiing, Paragliding, Hours Riding, Trekking & Many More....
- Activities Not a Part of Package
- Back to Hotel
- Dinner
  - In the event of snowfall or if regular Sumo or Tempo vehicles are unable to ascend due to snowy conditions, customers will be responsible for arranging a separate 4×4 vehicle at their own expense. Truetrip.co bears no responsibility for any such acts of God or the associated expenses.